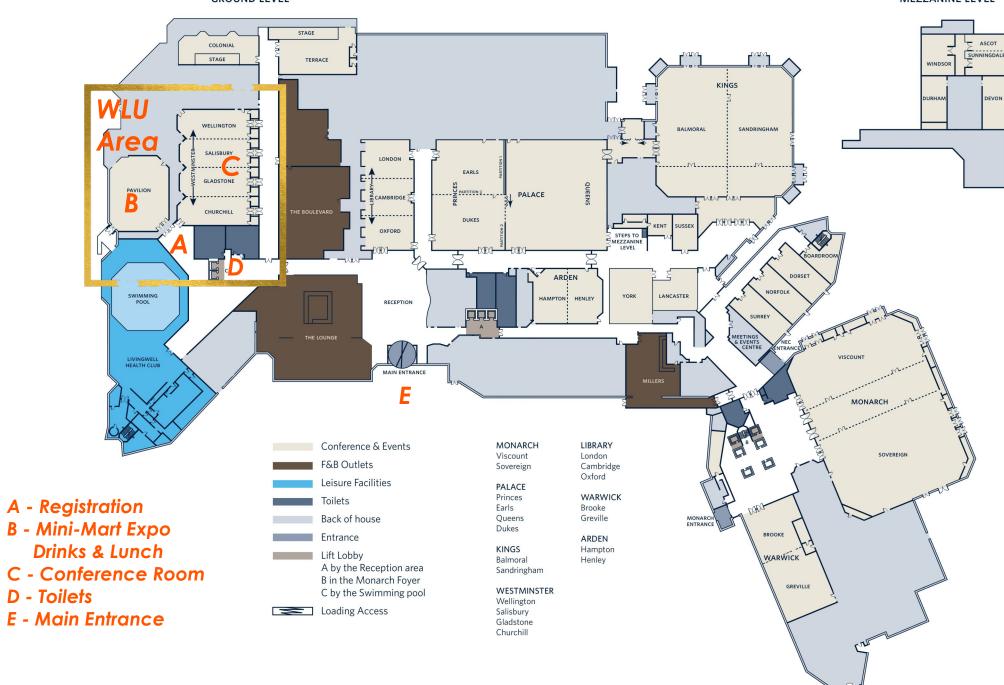

## HILTON BIRMINGHAM METROPOLE WESTMINSTER SUITE & PAVILION

Located on the Ground Floor next to the Lounge area, our Westminster Suite offers flexible space for all kinds of events. For smaller groups or breakout areas, the suite can be easily divided into four individual rooms. Larger parties can use the adjacent Pavilion Suite which offers natural daylight and a dedicated registration area. This octagonal room also has a coloured lighting feature which is perfect for evening events and receptions. Both suites are licensed until Midnight for dinners and events. Cloakroom facilities are available in the foyer area.