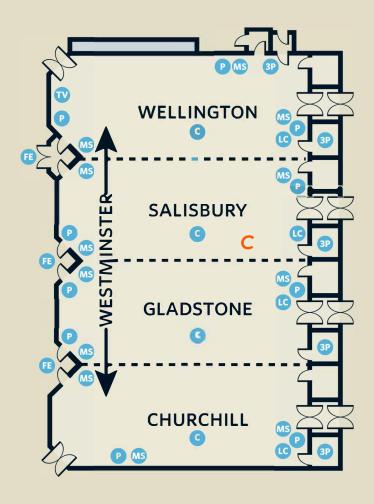

## HILTON BIRMINGHAM METROPOLE WESTMINSTER SUITE & PAVILION

Located on the Ground Floor next to the Lounge area, our Westminster Suite offers flexible space for all kinds of events. For smaller groups or breakout areas, the suite can be easily divided into four individual rooms. Larger parties can use the adjacent Pavilion Suite which offers natural daylight and a dedicated registration area. This octagonal room also has a coloured lighting feature which is perfect for evening events and receptions. Both suites are licensed until Midnight for dinners and events. Cloakroom facilities are available in the foyer area.

- LIGHTING CONTROLS
- TV POINT
- POWER POINT
- 1 FIRE EXIT
- CHANDELIER
- 3P THREE PHASE POWER
- MICROPHONE SOCKET
  BACK OF HOUSE
- ELOADING ACCESS