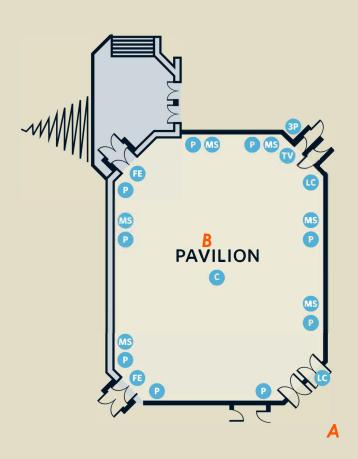

## HILTON BIRMINGHAM METROPOLE WESTMINSTER SUITE & PAVILION

Located on the Ground Floor next to the Lounge area, our Westminster Suite offers flexible space for all kinds of events. For smaller groups or breakout areas, the suite can be easily divided into four individual rooms. Larger parties can use the adjacent Pavilion Suite which offers natural daylight and a dedicated registration area. This octagonal room also has a coloured lighting feature which is perfect for evening events and receptions. Both suites are licensed until Midnight for dinners and events. Cloakroom facilities are available in the foyer area.

- LIGHTING CONTROLS
- TV POINT
- POWER POINT
- 1 FIRE EXIT
- CHANDELIER
- 3P THREE PHASE POWER
- MICROPHONE SOCKET
  BACK OF HOUSE
- ELOADING ACCESS